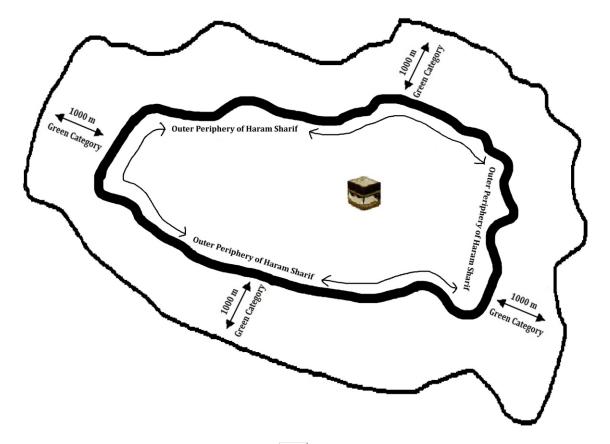

- Makkah Accommodation: There are two categories of accommodation in Makkah viz. Green and Aziziya. The pilgrims are required to indicate their option in the HAF. The option once exercised shall be final and irrevocable. The accommodation particulars and charges for the two categories are as follows:
  - (a) Green: The buildings in this category will be within a distance of 1000 meters from the outer periphery of Haram Sharief (and not from Kaaba). As Haram Sharief is a very large mosque the distance from outer periphery to Kaaba would be additional 400-600 meters. Pilgrims have to either walk from their buildings to the Haram Sharief or use taxi on their own expense. NO KITCHEN FACILITY WILL BE PROVIDED IN THIS CATEGORY. As per the instruction of Saudi Authorities, cooking has been strictly prohibited in the buildings in Green Category. The pilgrims have to make their own arrangements for meals by purchasing from restaurants, hotels, etc. The amount chargeable for Green accommodation is SR 4500 per pilgrim. Due to ongoing construction work near Haram Shareif, very few accommodation buildings are available in Green category. in case, if more applicants opt for Green category, the selection shall be done through Qurrah. [During Haj-2017, only 40% pilgrims of the total applicants who opted Green Category were accommodated in Green Category]. Differential of accommodation rentals were refunded to the remaining pilgrims.
  - (b) Aziziya: Pilgrims opting for this category will be accommodated in Aziziya or similar localities which would be within about 7-8 kms from Haram Sharief. However, bus transport to Haram Sharief will be provided for the pilgrims of this category. The amount chargeable for Aziziya category, inclusive of transportation, is SR 2580 per pilgrim.